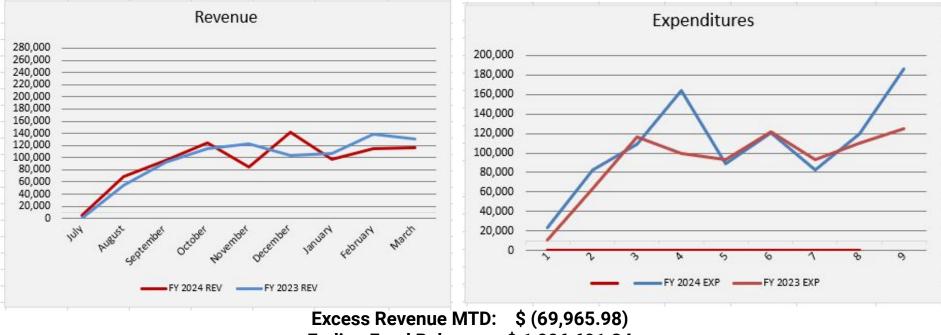

Fund expenses totaled \$28,192,467 through March, which is \$2,199,569 or 8.5% higher than the amount expended last year. The largest difference in expenditures when comparing current year-to-date expenditures through March to the same period last year is that certified other compensation costs are \$779,385 higher compared to the previous year, followed by transfers out coming in \$400,000 higher and equipment coming in \$372,601 higher.

## **Salaries March 2024**

Monthly Salaries \$1,676,793 and Total Fiscal-Year-to-Date Salaries \$16,319,590 (19 of 26 pays)



## **Certified Instructional Salaries March 2024**

Monthly Salaries \$1,070,835 and Total Fiscal-Year-to-Date Salaries \$10,190,534 (19 of 26 pays)



# Chardon Local School District Food Service Report (Fund 006) March 2024



Ending Fund Balance: \$1,006,691.34

# Food Service Expenditures (Spending Plan) March 2024 Monthly - \$ 186,650 FYTD Expenditures - \$977,840

-



### July through March are Actuals

### Permanent Improvement Revenue (Spending Plan) March 2024



July through March are Actuals

### Permanent Improvement Expenditures (Spending Plan) March 2024 Monthly - \$106,334 FYTD - \$2,031,145



July through March are Actuals

#### Fully Reserved \$1,866,769 (For Calendar Year 2024)

#### Chardon Local School District Self-Insurance Fund Report March 2024



### Self Insurance Revenue (Spending Plan) March 2024



### Self Insurance Expenditures (Spending Plan) March 2024