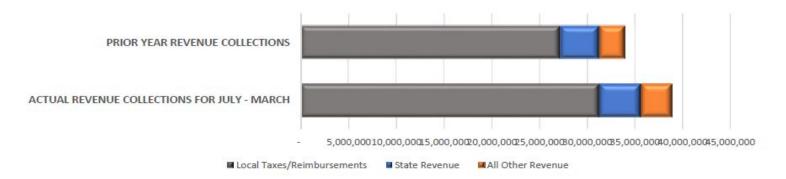

4          |



Based on 20 working days/month

# Total Monthly for March 2024 Revenue \$11,559,011



Overall total revenue for March is up 124.8% (\$6,417,196). The largest change in this March's revenue collected compared to March of FY2023 is higher local taxes (\$5,233,860) and higher homestead and rollback and other state reimbursements (\$1,214,484). A single month's results can be skewed compared to a prior year because of the timing of revenue received. The fiscal year-to-date results, when involving additional months of revenue activity can provide more insight.

### **Revenue Difference - Timing of Tax Advance and Last year's delinquent PUPP payment**

# Spending Plan March 2024 FYTD Revenue \$38,928,263

#### 2. ACTUAL REVENUE RECEIVED THROUGH MARCH COMPARED TO THE PRIOR YEAR



|                            | Actual Revenue<br>Collections<br>For July - March | Prior Year Revenue<br>Collections<br>For July - March | <br>Current Year<br>Compared to<br>Last Year | COMPARED TO THE SAME<br>PERIOD, TOTAL REVENUES ARE |
|----------------------------|---------------------------------------------------|-------------------------------------------------------|----------------------------------------------|----------------------------------------------------|
| Local Taxes/Reimbursements | 31,252,390                                        | 27,137,601                                            | 4,114,789                                    |                                                    |
| State Revenue              | 4,381,173