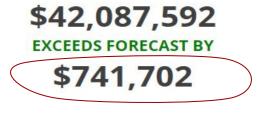

7.59)         |                                                    |
| 590 IMPROVING TEACHER QUALITY       | \$ 4,941.75      | \$ 47,349.50     | \$ 53,033.61     | \$ (742.36)      | \$ 9,609.20     | \$ (10,351.56)        |                                                    |
| 599 MISCELLANEOUS FED. GRANT FUND   | \$ 393,582.56    | \$201,898.31     | \$ 518,096.76    | \$ 77,384.11     | \$ 128,320.89   | \$ (50,938.78)        |                                                    |
| Chand Total                         | \$ 31,161,905.66 | \$ 49,654,681.45 | \$ 39,546,864.83 | \$ 41,269,722.28 | \$ 3,951,214.44 | \$ 37,318,507.84      |                                                    |



### 2. VARIANCE AND CASH BALANCE COMPARISON



# **March 2024**

Using November 2023 Forecast



\$40,533,436 IS LESS THAN FORECAST BY \$-1,294,910

\$25,368,040 EXCEEDS FORECAST BY \$2,036,612

### CASH FLOW VS. FORECAST RECAP

November 2023 True-Up Spending Plan

|                                                 | Cashflow Projections | Forecast Projections | Variance  |                  |
|-------------------------------------------------|----------------------|----------------------|-----------|------------------|
| Revenue:                                        |                      |                      |           | 100% Collectio   |
| .010 - General Property Tax (Real Estate)       | \$25,175,206         | \$24,947,721         | \$227,485 |                  |
| .020 - Public Utility Personal Property         | \$3,567,665          | \$3,518,605          | \$49,060  |