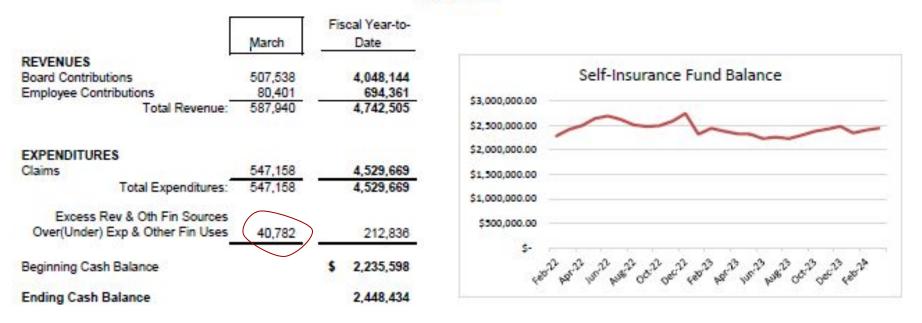

19 of 26 pays)



## **Certified Instructional Salaries March 2024**

Monthly Salaries \$1,070,835 and Total Fiscal-Year-to-Date Salaries \$10,190,534 (19 of 26 pays)



# Chardon Local School District Food Service Report (Fund 006) March 2024



Ending Fund Balance: \$1,006,691.34

# Food Service Expenditures (Spending Plan) March 2024 Monthly - \$ 186,650 FYTD Expenditures - \$977,840

-



### July through March are Actuals

### Permanent Improvement Revenue (Spending Plan) March 2024



July through March are Actuals

### Permanent Improvement Expenditures (Spending Plan) March 2024 Monthly - \$106,334 FYTD - \$2,031,145



July through March are Actuals

#### Fully Reserved \$1,866,769 (For Calendar Year 2024)

#### Chardon Local School District Self-Insurance Fund Report March 2024



### Self Insurance Revenue (Spending Plan) March 2024



### Self Insurance Expenditures (Spending Plan) March 2024