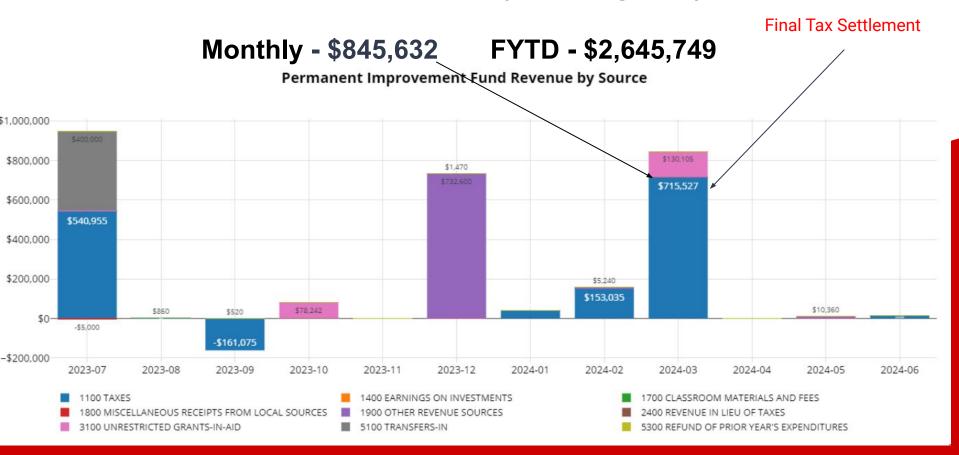

year is that certified other compensation costs are \$779,385 higher compared to the previous year, followed by transfers out coming in \$400,000 higher and equipment coming in \$372,601 higher.

## **Salaries March 2024**

Monthly Salaries \$1,676,793 and Total Fiscal-Year-to-Date Salaries \$16,319,590 (19 of 26 pays)



## **Certified Instructional Salaries March 2024**

Monthly Salaries \$1,070,835 and Total Fiscal-Year-to-Date Salaries \$10,190,534 (19 of 26 pays)



# Chardon Local School District Food Service Report (Fund 006) March 2024



Ending Fund Balance: \$1,006,691.34

# Food Service Expenditures (Spending Plan) March 2024 Monthly - \$ 186,650 FYTD Expenditures - \$977,840

-



### July through March are Actuals

### Permanent Improvement Revenue (Spending Plan) March 2024



July through March are Actuals

### Permanent Improvement Expenditures (Spending Plan) March 2024 Monthly - \$106,334 FYTD - \$2,031,145



July through March are Actuals

#### Fully Reserved \$1,866,769 (For Calendar Year 2024)

#### Chardon Local School District Self-Insurance Fund Report March 2024



### Self Insurance Revenue (Spending Plan) March 2024



### Self Insurance Expenditures (Spending Plan) March 2024