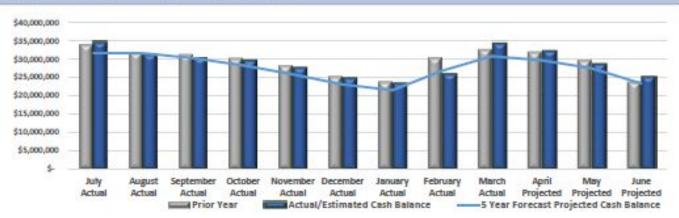

| \$ (1,757.61)    | \$1,739.98      | \$ (3,497.59)         |                                                    |
| 590 IMPROVING TEACHER QUALITY       | \$ 4,941.75      | \$ 47,349.50     | \$ 53,033.61     | \$ (742.36)      | \$ 9,609.20     | \$ (10,351.56)        |                                                    |
| 599 MISCELLANEOUS FED. GRANT FUND   | \$ 393,582.56    | \$201,898.31     | \$ 518,096.76    | \$ 77,384.11     | \$ 128,320.89   | \$ (50,938.78)        |                                                    |
| Chand Total                         | \$ 31,161,905.66 | \$ 49,654,681.45 | \$ 39,546,864.83 | \$ 41,269,722.28 | \$ 3,951,214.44 | \$ 37,318,507.84      |                                                    |



### 2. VARIANCE AND CASH BALANCE COMPARISON



# **March 2024**

Using November 2023 Forecast



\$40,533,436 IS LESS THAN FORECAST BY \$-1,294,910

\$25,368,040 EXCEEDS FORECAST BY \$2,036,612

### CASH FLOW VS. FORECAST RECAP

November 2023 True-Up Spending Plan

|                                                 | Cashflow Projections | Forecast Projections | Variance  |                  |
|-------------------------------------------------|----------------------|----------------------|-----------|------------------|
| Revenue:                                        |                      |                      |           | 100% Collectio   |
| .010 - General Property Tax (Real Estate)       | \$25,175,206         | \$24,947,721         | \$227,485 |                  |
| .020 - Public Utility Personal Property         | \$3,567,665