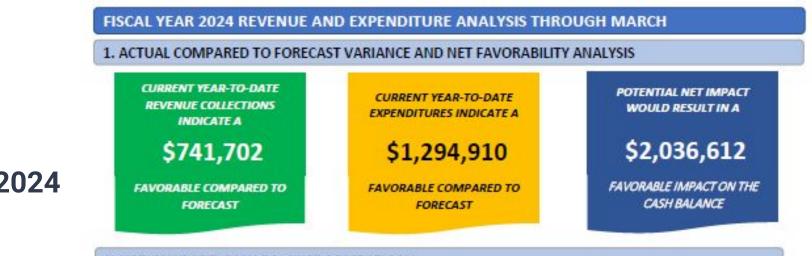

,888.03     | \$ 17,254.25     | \$ 35,899.89     | \$ (1,757.61)    | \$1,739.98      | \$ (3,497.59)         |                                                    |
| 590 IMPROVING TEACHER QUALITY       | \$ 4,941.75      | \$ 47,349.50     | \$ 53,033.61     | \$ (742.36)      | \$ 9,609.20     | \$ (10,351.56)        |                                                    |
| 599 MISCELLANEOUS FED. GRANT FUND   | \$ 393,582.56    | \$201,898.31     | \$ 518,096.76    | \$ 77,384.11     | \$ 128,320.89   | \$ (50,938.78)        |                                                    |
| Chand Total                         | \$ 31,161,905.66 | \$ 49,654,681.45 | \$ 39,546,864.83 | \$ 41,269,722.28 | \$ 3,951,214.44 | \$ 37,318,507.84      |                                                    |



### 2. VARIANCE AND CASH BALANCE COMPARISON



# **March 2024**

Using November 2023 Forecast



\$40,533,436 IS LESS THAN FORECAST BY \$-1,294,910

\$25,368,040 EXCEEDS FORECAST BY \$2,036,612

### CASH FLOW VS. FORECAST RECAP

November 2023 True-Up Spending Plan

|                                                 | Cashflow Projections | Forecast Projections | Variance  |                  |
|-------------------------------------------------|----------------------|----------------------|-----------|------------------|
| Revenue:                                        |                      |                      |           | 100% Collectio   |
| .010 - General Property Tax (Real Estate)       | \$25,175,206         | \$24,947,721         | \$227,485 |                  |
| .020 - Public