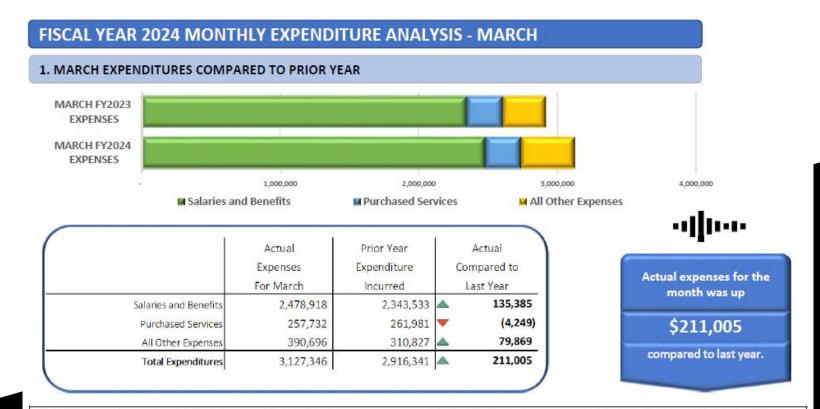

EVIOUS                           |
| Total Revenue              | 38,928,263                                        | 33,972, <mark>4</mark> 08                             | 4,955,855                                    | YEAR                                               |

Fiscal year-to-date General Fund revenue collected totaled \$38,928,263 through March, which is \$4,955,855 or 14.6% higher than the amount collected last year. The largest difference in revenue when comparing current year-to-date revenue collected through March to the same period last year is local taxes revenue coming in \$2,886,136 higher compared to the previous year, followed by homestead and rollback and other state reimbursements coming in \$1,212,747 higher.

# Total Monthly March 2024 Expenditures \$3,127,346



Overall total expenses for March are up 7.2% (\$211,005). The largest change in this March's expenses compared to March of FY2023 is higher regular classified salaries (\$54,581), higher improvements other than buildings (\$38,888) and higher insurance classified (\$35,831). A single month's results can be skewed compared to a prior year because of the timing when expenses are incurred. The fiscal year-to-date results, when involving additional months of expense activity can provide more insight.

# Spending Plan March 2024 FYTD Expenditures \$28,192,467

#### 2. ACTUAL EXPENSES INCURRED THROUGH MARCH COMPARED TO THE PRIOR YEAR



Fiscal year-to-date General Fund expenses totaled \$28,192,467 through March, which is \$2,199,569 or 8.5% higher than the amount expended last year. The large