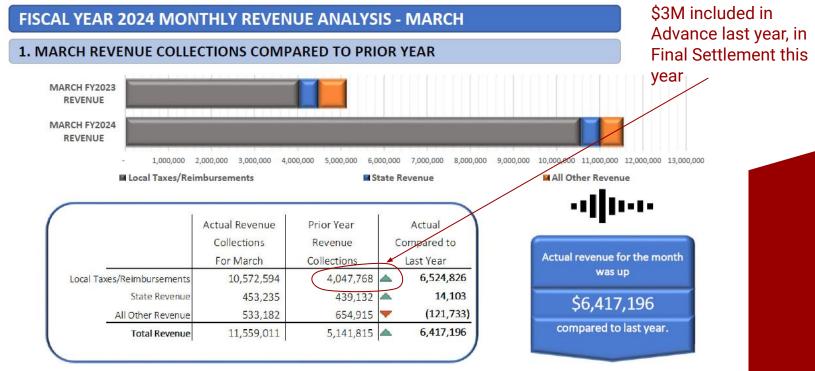

itures              | \$38,221,436 | \$39,516,345 | -\$1,294,909              |

Reminder - \$2.2M Open Purchase Orders - \$500K of textbooks will go on order at end of April

Chardon Local School District Days of Cash As of March 2024



# **General Fund - True Days - Days of Operating Cash**

General Fund Balance \$35,549,681 and \$32,271,603 after open encumbrances

| Average Monthly      | Average Daily        | True Days before | True Days after |
|----------------------|----------------------|------------------|-----------------|
| Expenditure Estimate | Expenditure Estimate | Encumbrances     | Encumbrances    |
| \$3,185,120          | \$159,256            | 216.94           | 202.64          |



Based on 20 working days/month

# Total Monthly for March 2024 Revenue \$11,559,011



Overall total revenue for March is up 124.8% (\$6,417,196). The largest change in this March's revenue collected compared to March of FY2023 is higher local taxes (\$5,233,860) and higher homestead and rollback and other state reimbursements (\$1,214,484). A single month's results can be skewed compared to a prior year because of the timing of revenue received. The fiscal year-to-date results, when involving additional months of revenue activity can provide more insight.

### **Revenue Difference - Timing of Tax Advance and Last year's delinquent PUPP payment**

# Spending Plan March 2024 FYTD Revenue \$38,928,263

#### 2. ACTUAL REVENUE RECEIVED THROUGH MARCH COMPARED TO THE PRIOR YEAR



|                            | Actual Revenue<br>Collections<br>For July - March | Prior Year Reven