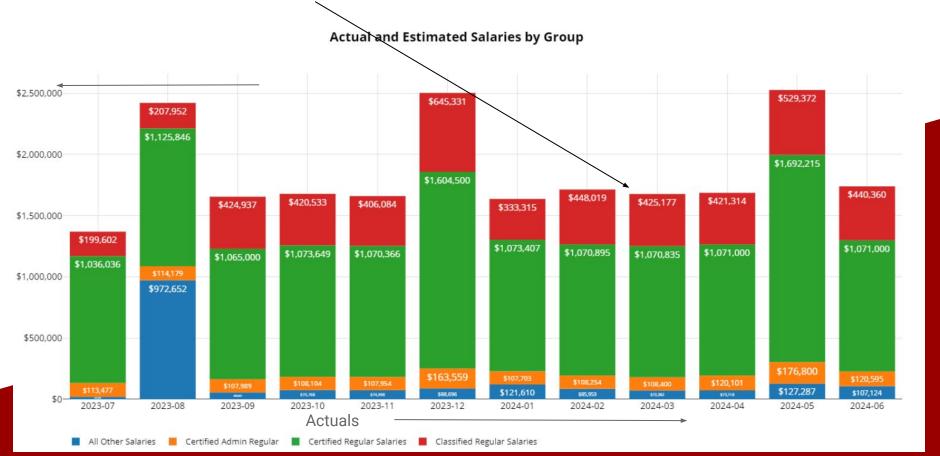

additional months of expense activity can provide more insight.

# Spending Plan March 2024 FYTD Expenditures \$28,192,467

#### 2. ACTUAL EXPENSES INCURRED THROUGH MARCH COMPARED TO THE PRIOR YEAR



Fiscal year-to-date General Fund expenses totaled \$28,192,467 through March, which is \$2,199,569 or 8.5% higher than the amount expended last year. The largest difference in expenditures when comparing current year-to-date expenditures through March to the same period last year is that certified other compensation costs are \$779,385 higher compared to the previous year, followed by transfers out coming in \$400,000 higher and equipment coming in \$372,601 higher.

## **Salaries March 2024**

Monthly Salaries \$1,676,793 and Total Fiscal-Year-to-Date Salaries \$16,319,590 (19 of 26 pays)



## **Certified Instructional Salaries March 2024**

Monthly Salaries \$1,070,835 and Total Fiscal-Year-to-Date Salaries \$10,190,534 (19 of 26 pays)



# Chardon Local School District Food Service Report (Fund 006) March 2024



Ending Fund Balance: \$1,006,691.34

# Food Service Expenditures (Spending Plan) March 2024 Monthly - \$ 186,650 FYTD Expenditures - \$977,840

-



### July through March are Actuals

### Permanent Improvement Revenue (Spending Plan) March 2024



July through March are Actuals

### Permanent Improvement Expenditures (Spending Plan) March 2024 Monthly - \$106,334 FYTD - \$2,031,145



July through March are Actuals

#### Fully Reserved \$1,866,769 (For Calendar Year 2024)

#### Chardon Local School District Self-Insurance Fund Report March 2024



### Self Insur