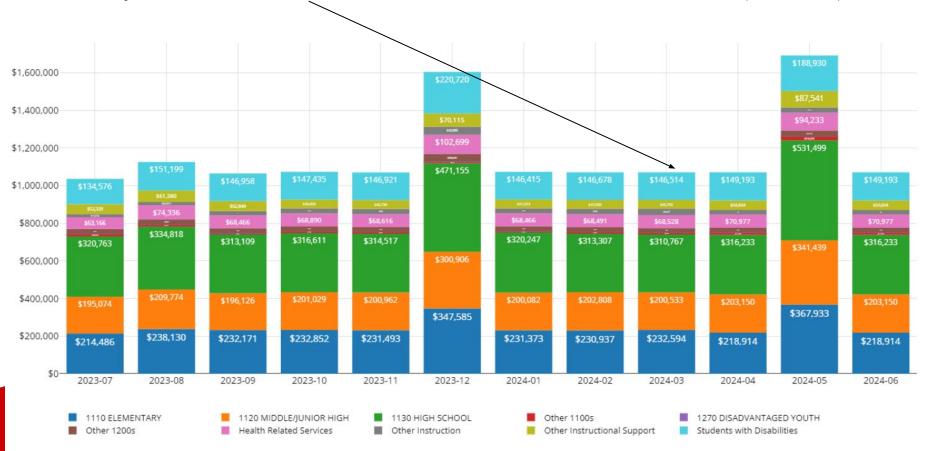

URRED THROUGH MARCH COMPARED TO THE PRIOR YEAR



Fiscal year-to-date General Fund expenses totaled \$28,192,467 through March, which is \$2,199,569 or 8.5% higher than the amount expended last year. The largest difference in expenditures when comparing current year-to-date expenditures through March to the same period last year is that certified other compensation costs are \$779,385 higher compared to the previous year, followed by transfers out coming in \$400,000 higher and equipment coming in \$372,601 higher.

## **Salaries March 2024**

Monthly Salaries \$1,676,793 and Total Fiscal-Year-to-Date Salaries \$16,319,590 (19 of 26 pays)



## **Certified Instructional Salaries March 2024**

Monthly Salaries \$1,070,835 and Total Fiscal-Year-to-Date Salaries \$10,190,534 (19 of 26 pays)



# Chardon Local School District Food Service Report (Fund 006) March 2024



Ending Fund Balance: \$1,006,691.34

# Food Service Expenditures (Spending Plan) March 2024 Monthly - \$ 186,650 FYTD Expenditures - \$977,840

-



### July through March are Actuals

### Permanent Improvement Revenue (Spending Plan) March 2024



July through March are Actuals

### Permanent Improvement Expenditures (Spending Plan) March 2024 Monthly - \$106,334 FYTD - \$2,031,145



July through March are Actuals

#### Fully Reserved \$1,866,769 (For Calendar Year 2024)

#### Chardon Local School District Self-Insurance Fund Report March 2024



### Self Insurance Revenue (Spending Plan) March 2024



### Self Insurance Expenditures (Spending Plan) March 2024