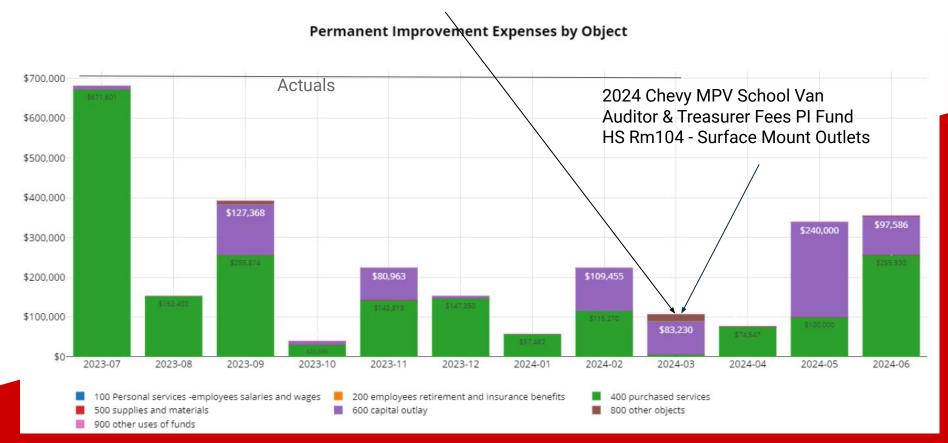

0,000 higher and equipment coming in \$372,601 higher.

## **Salaries March 2024**

Monthly Salaries \$1,676,793 and Total Fiscal-Year-to-Date Salaries \$16,319,590 (19 of 26 pays)



## **Certified Instructional Salaries March 2024**

Monthly Salaries \$1,070,835 and Total Fiscal-Year-to-Date Salaries \$10,190,534 (19 of 26 pays)



# Chardon Local School District Food Service Report (Fund 006) March 2024



Ending Fund Balance: \$1,006,691.34

# Food Service Expenditures (Spending Plan) March 2024 Monthly - \$ 186,650 FYTD Expenditures - \$977,840

-



### July through March are Actuals

### Permanent Improvement Revenue (Spending Plan) March 2024



July through March are Actuals

### Permanent Improvement Expenditures (Spending Plan) March 2024 Monthly - \$106,334 FYTD - \$2,031,145



July through March are Actuals

#### Fully Reserved \$1,866,769 (For Calendar Year 2024)

#### Chardon Local School District Self-Insurance Fund Report March 2024



### Self Insurance Revenue (Spending Plan) March 2024



### Self Insurance Expenditures (Spending Plan) March 2024