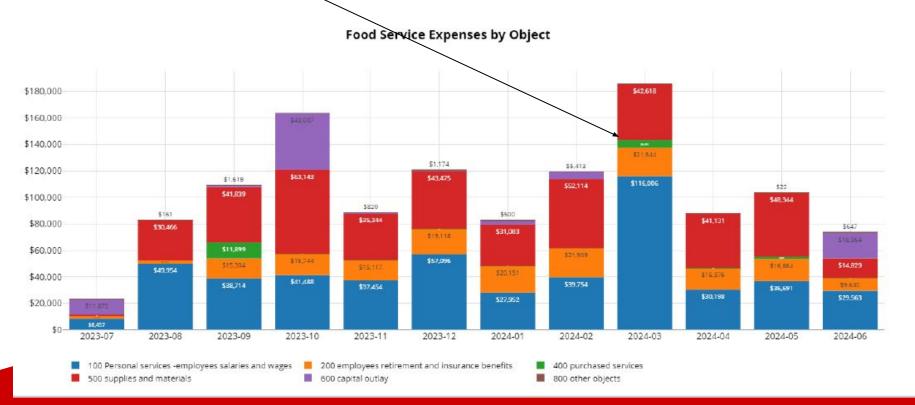

expenditures when comparing current year-to-date expenditures through March to the same period last year is that certified other compensation costs are \$779,385 higher compared to the previous year, followed by transfers out coming in \$400,000 higher and equipment coming in \$372,601 higher.

## **Salaries March 2024**

Monthly Salaries \$1,676,793 and Total Fiscal-Year-to-Date Salaries \$16,319,590 (19 of 26 pays)



## **Certified Instructional Salaries March 2024**

Monthly Salaries \$1,070,835 and Total Fiscal-Year-to-Date Salaries \$10,190,534 (19 of 26 pays)



# Chardon Local School District Food Service Report (Fund 006) March 2024



Ending Fund Balance: \$1,006,691.34

# Food Service Expenditures (Spending Plan) March 2024 Monthly - \$ 186,650 FYTD Expenditures - \$977,840

-



### July through March are Actuals

### Permanent Improvement Revenue (Spending Plan) March 2024



July through March are Actuals

### Permanent Improvement Expenditures (Spending Plan) March 2024 Monthly - \$106,334 FYTD - \$2,031,145



July through March are Actuals

#### Fully Reserved \$1,866,769 (For Calendar Year 2024)

#### Chardon Local School District Self-Insurance Fund Report March 2024



### Self Insurance Revenue (Spending Plan) March 2024



### Self Insurance Expenditures (Spending Plan) March 2024