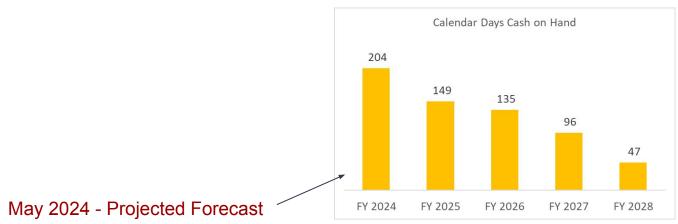

| \$670,664    | \$731,059    | -\$60,395                 |
| 4.500 - Total Expenditures              | \$38,221,436 | \$39,516,345 | -\$1,294,909              |

Reminder - \$2.2M Open Purchase Orders - \$500K of textbooks will go on order at end of April

Chardon Local School District Days of Cash As of March 2024



# **General Fund - True Days - Days of Operating Cash**

General Fund Balance \$35,549,681 and \$32,271,603 after open encumbrances

| Average Monthly      | Average Daily        | True Days before | True Days after |
|----------------------|----------------------|------------------|-----------------|
| Expenditure Estimate | Expenditure Estimate | Encumbrances     | Encumbrances    |
| \$3,185,120          | \$159,256            | 216.94           | 202.64          |



Based on 20 working days/month

# Total Monthly for March 2024 Revenue \$11,559,011



Overall total revenue for March is up 124.8% (\$6,417,196). The largest change in this March's revenue collected compared to March of FY2023 is higher local taxes (\$5,233,860) and higher homestead and rollback and other state reimbursements (\$1,214,484). A single month's results can be skewed compared to a prior year because of the timing of revenue received. The fiscal year-to-date results, when involving additional months of revenue activity can provide more insight.

### **Revenue Difference - Timing of Tax Advance and Last year's delinquent PUPP payment**

# Spending Plan March 2024 FYTD Revenue \$38,928,263

#### 2. ACTUAL REVENUE RECEIVED THROUGH MARCH COMPARED TO THE PRIOR YEAR



|