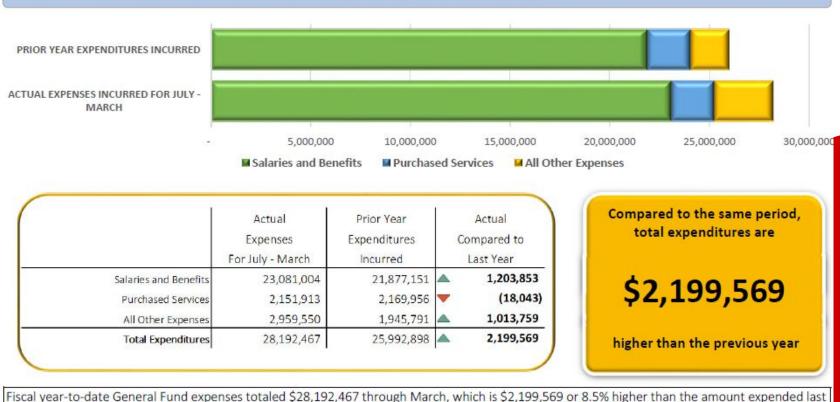

ious year, followed by homestead and rollback and other state reimbursements coming in \$1,212,747 higher.

# Total Monthly March 2024 Expenditures \$3,127,346



Overall total expenses for March are up 7.2% (\$211,005). The largest change in this March's expenses compared to March of FY2023 is higher regular classified salaries (\$54,581), higher improvements other than buildings (\$38,888) and higher insurance classified (\$35,831). A single month's results can be skewed compared to a prior year because of the timing when expenses are incurred. The fiscal year-to-date results, when involving additional months of expense activity can provide more insight.

# Spending Plan March 2024 FYTD Expenditures \$28,192,467

#### 2. ACTUAL EXPENSES INCURRED THROUGH MARCH COMPARED TO THE PRIOR YEAR



Fiscal year-to-date General Fund expenses totaled \$28,192,467 through March, which is \$2,199,569 or 8.5% higher than the amount expended last year. The largest difference in expenditures when comparing current year-to-date expenditures through March to the same period last year is that certified other compensation costs are \$779,385 higher compared to the previous year, followed by transfers out coming in \$400,000 higher and equipment coming in \$372,601 higher.

## **Salaries March 2024**

Monthly Salaries \$1,676,793 and Total Fiscal-Year-to-Date Salaries \$16,319,590 (19 of 26 pays)



## **Certified Instructional Salaries March 2024**

Monthly Salaries \$1,070,835 and Total Fiscal-Year-to-Date Salaries \$10,190,534 (19 of 26 pays)



# Chardon Local School District Food Service R