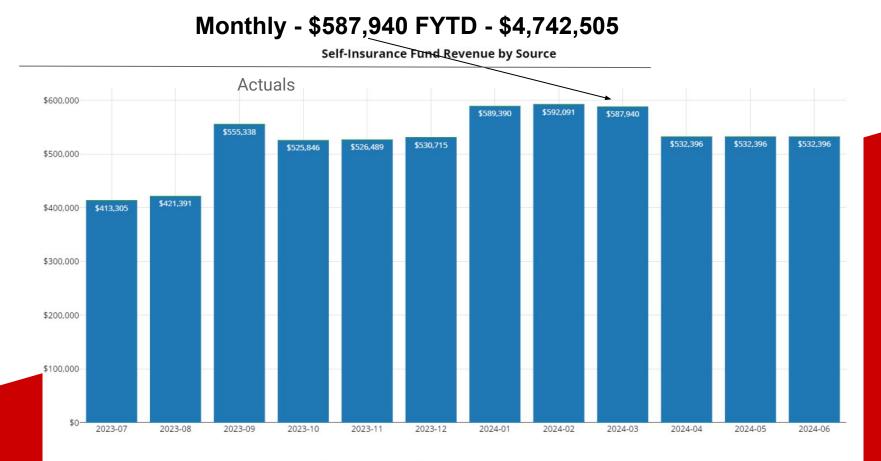

arch 2024**

Monthly Salaries \$1,070,835 and Total Fiscal-Year-to-Date Salaries \$10,190,534 (19 of 26 pays)



# Chardon Local School District Food Service Report (Fund 006) March 2024



Ending Fund Balance: \$1,006,691.34

# Food Service Expenditures (Spending Plan) March 2024 Monthly - \$ 186,650 FYTD Expenditures - \$977,840

-



### July through March are Actuals

### Permanent Improvement Revenue (Spending Plan) March 2024



July through March are Actuals

### Permanent Improvement Expenditures (Spending Plan) March 2024 Monthly - \$106,334 FYTD - \$2,031,145



July through March are Actuals

#### Fully Reserved \$1,866,769 (For Calendar Year 2024)

#### Chardon Local School District Self-Insurance Fund Report March 2024



### Self Insurance Revenue (Spending Plan) March 2024



### Self Insurance Expenditures (Spending Plan) March 2024