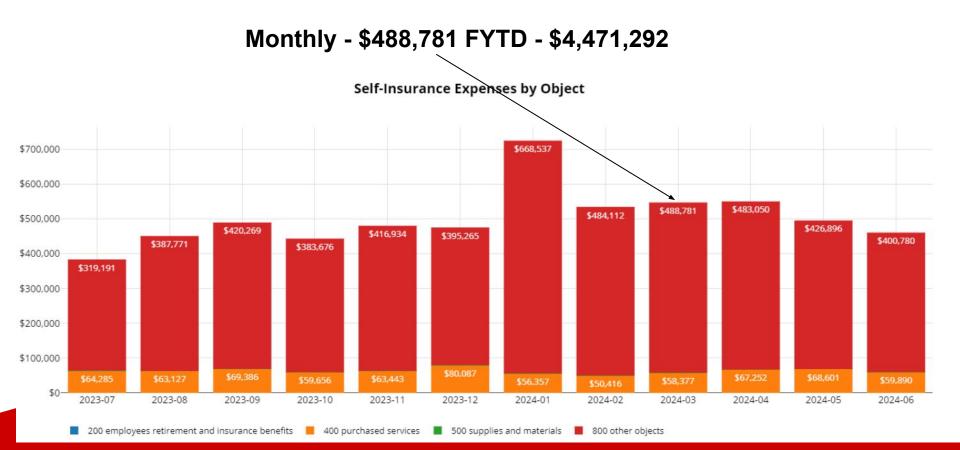

r-to-Date Salaries \$10,190,534 (19 of 26 pays)



# Chardon Local School District Food Service Report (Fund 006) March 2024



Ending Fund Balance: \$1,006,691.34

# Food Service Expenditures (Spending Plan) March 2024 Monthly - \$ 186,650 FYTD Expenditures - \$977,840

-



### July through March are Actuals

### Permanent Improvement Revenue (Spending Plan) March 2024



July through March are Actuals

### Permanent Improvement Expenditures (Spending Plan) March 2024 Monthly - \$106,334 FYTD - \$2,031,145



July through March are Actuals

#### Fully Reserved \$1,866,769 (For Calendar Year 2024)

#### Chardon Local School District Self-Insurance Fund Report March 2024



### Self Insurance Revenue (Spending Plan) March 2024



### Self Insurance Expenditures (Spending Plan) March 2024